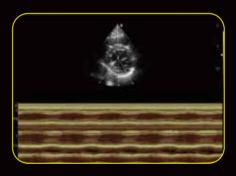

- Definitive Imaging
- Intelligent Workflow
- Distinctive Design
- Intrinsic Quality

**Fetal Face** 

Fetal Heart

**MSK** 

**Color Doppler Spleen** 

TVD

Anatomic M

### Definitive image quality

Compacted with innovative Edan TAI technology and multiple imaging processing technologies, Acclarix AX3 could perfectly display ultrasound image in different modes, assisting sonographer to make more precise diagnosis.

- High fidelity, high-channel count architecture results in superb detail resolution, particularly at depth
- Tissue Adaptive Imaging (TAI) continuously and automatically optimizes imaging allowing more focus on the patient
  - In B-mode, TAI fine tunes multiple parameters to provide the best possible image quality
  - In Doppler, TAI automatically adjusts for flow state providing improved continuity, border detection and fill-in