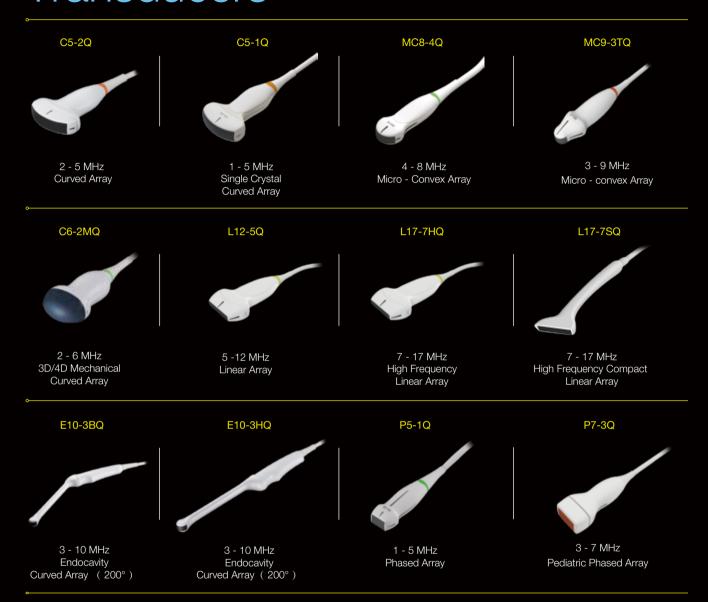

formance at a cost-effect price to each sonographer.

- Definitive Imaging
- Intelligent Workflow
- Distinctive Design
- Intrinsic Quality

Ultimate lightweight experience with magnesium alloy body



Unique dual-sockets & dual-batteries design empowering ultra-long working time for 2 hours



Ergonomics trolley system with semi-automatic lifting



Customizable touch screen to personalize your user interface



### A Clear Vision

### Ultrasound reimagined

Born of a vision to deliver meaningful design innovations that benefit the user, the Acclarix AX3 features a host of design breakthroughs that make day-to-day operation in point-of-care environments easy, fast and intuitive. The result is an elegant simplicity where form and function meet at the tips of your fingers.

### Transducers