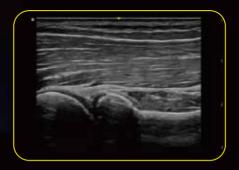

- Definitive Imaging
- Intelligent Workflow
- Distinctive Design
- Intrinsic Quality

**Fetal Face** 

Fetal Heart

**MSK** 

**Color Doppler Spleen** 

TVD

Anatomic M

### Definitive image quality

Compacted with innovative Edan TAI technology and multiple imaging processing technologies, Acclarix AX3 could perfectly display ultrasound image in different modes, assisting sonographer to make more precise diagnosis.

- High fidelity, high-channel count architecture results in superb detail resolution, particularly at depth
- Tissue Adaptive Imaging (TAI) continuously and automatically optimizes imaging allowing more focus on the patient
  - In B-mode, TAI fine tunes multiple parameters to provide the best possible image quality
  - In Doppler, TAI automatically adjusts for flow state providing improved continuity, border detection and fill-in