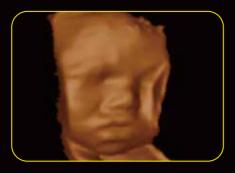

- Definitive Imaging
- Intelligent Workflow
- Distinctive Design
- Intrinsic Quality

**Fetal Face** 

Fetal Heart

**MSK** 

**Color Doppler Spleen** 

TVD

Anatomic M

### Definitive image quality

Compacted with innovative Edan TAI technology and multiple imaging processing technologies, Acclarix AX3 could perfectly display ultrasound image in different modes, assisting sonographer to make more precise diagnosis.

- High fidelity, high-channel count architecture results in superb detail resolution, particularly at depth
- Tissue Adaptive Imaging (TAI) continuously and automatically optimizes imaging allowing more focus on the patient
  - In B-mode, TAI fine tunes multiple parameters to provide the best possible image quality
  - In Doppler, TAI automatically adjusts for flow state providing improved continuity, border detection and fill-in