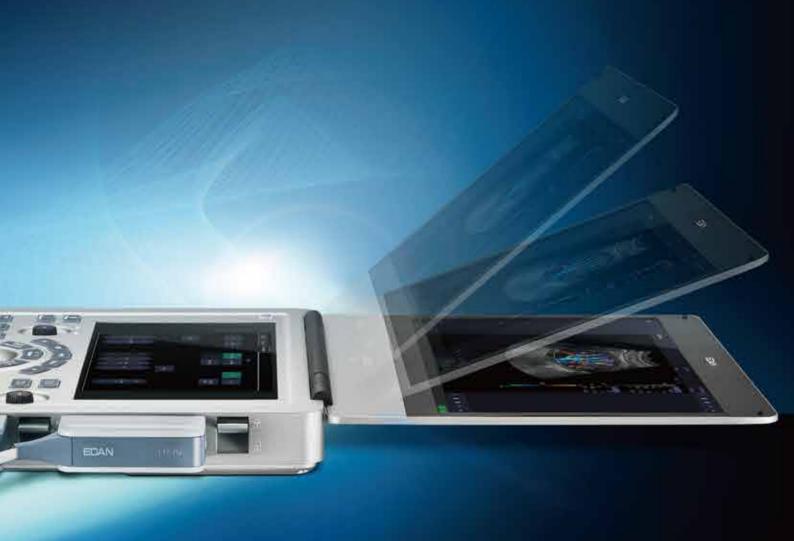

- Definitive Imaging
- Intelligent Workflow
- Distinctive Design
- Intrinsic Quality

Ultimate lightweight experience with magnesium alloy body

Unique dual-sockets & dual-batteries design empowering ultra-long working time for 2 hours

Ergonomics trolley system with semi-automatic lifting

Customizable touch screen to personalize your user interface