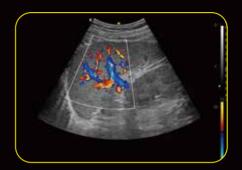

- Definitive Imaging
- Intelligent Workflow
- Distinctive Design
- Intrinsic Quality

**Fetal Face** 

Fetal Heart

**MSK** 

**Color Doppler Spleen** 

TVD

Anatomic M

### Definitive image quality

Compacted with innovative Edan TAI technology and multiple imaging processing technologies, Acclarix AX3 could perfectly display ultrasound image in different modes, assisting sonographer to make more precise diagnosis.

- High fidelity, high-channel count architecture results in superb detail resolution, particularly at depth
- Tissue Adaptive Imaging (TAI) continuously and automatically optimizes imaging allowing more focus on the patient
  - In B-mode, TAI fine tunes multiple parameters to provide the best possible image quality
  - In Doppler, TAI automatically adjusts for flow state providing improved continuity, border detection and fill-in