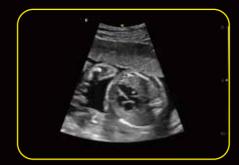

- Definitive Imaging
- Intelligent Workflow
- Distinctive Design
- Intrinsic Quality

**Fetal Face** 

Fetal Heart

**MSK** 

**Color Doppler Spleen** 

TVD

Anatomic M

### Definitive image quality

Compacted with innovative Edan TAI technology and multiple imaging processing technologies, Acclarix AX3 could perfectly display ultrasound image in different modes, assisting sonographer to make more precise diagnosis.

- High fidelity, high-channel count architecture results in superb detail resolution, particularly at depth
- Tissue Adaptive Imaging (TAI) continuously and automatically optimizes imaging allowing more focus on the patient
  - In B-mode, TAI fine tunes multiple parameters to provide the best possible image quality
  - In Doppler, TAI automatically adjusts for flow state providing improved continuity, border detection and fill-in