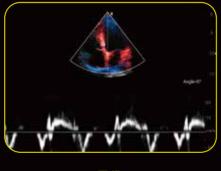

- Definitive Imaging
- Intelligent Workflow
- Distinctive Design
- Intrinsic Quality

**Fetal Face** 

Fetal Heart

**MSK** 

**Color Doppler Spleen** 

TVD

Anatomic M

### Definitive image quality

Compacted with innovative Edan TAI technology and multiple imaging processing technologies, Acclarix AX3 could perfectly display ultrasound image in different modes, assisting sonographer to make more precise diagnosis.

- High fidelity, high-channel count architecture results in superb detail resolution, particularly at depth
- Tissue Adaptive Imaging (TAI) continuously and automatically optimizes imaging allowing more focus on the patient
  - In B-mode, TAI fine tunes multiple parameters to provide the best possible image quality
  - In Doppler, TAI automatically adjusts for flow state providing improved continuity, border detection and fill-in